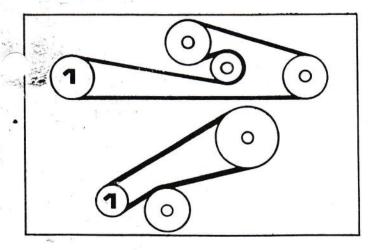

### 6.5 HOW TO REPLACE THE BELT

- 1. Remove the mower from the tractor as shown in section 3.0.
- Remove the right side and the left side belt covers.
- 3. Remove the gear housing support.
- 4. Remove the jam nut, the adjusting nut and the spring from the adjusting rods. See figure 6.0-2 and figure 6.0-3.
- 5. Push the adjusting rods through the brackets.
- 6. Remove the old belts.
- 7. Install the new belts as shown in figure 6.0-4 or the belt diagram on the mower deck.

Figure 6.0-4

- 8. Put the adjusting rods through the brackets. Install the spring and the nuts on the adjusting rods.
- 9. Install the gear housing support.

NOTE: When installing the gear housing support, make sure the belt is around the drive pulley.