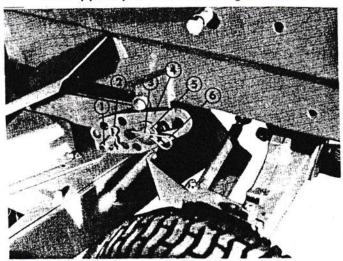

- 1 Plate Support Rod
- 2 Hair Pin Cotter
- 3 Pivot Arm
- 4 Leveling Plate
- 5 Washer
- 6 Hair Pin Cotter

Figure 2.0-8

- 12. Install a small hair pin cotter in the plate support rod. Install a washer and a large hair pin cotter in the pivot arm.
- Install a hair pin cotter in the support plate rod next to the levelng plate. Put a washer, the spring, and another washer on the rod. Install another hair pin cotter. See figure 2.0-9.

- 1 Hair Pin Cotter
- 2 Washers
- 3 Spring
- 4 Latch Pin

Figure 2.0-9

- 14. Put the other end of the spring on the latch pin.
- Repeat steps 11 through 14 for the other side.