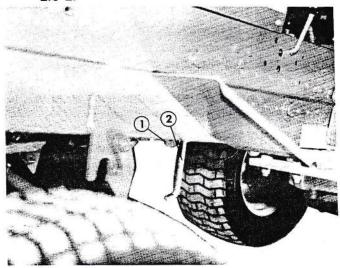

8. Put the attachment lift on the tractor in the lowest position. Put the end of the lift rod in the eye bolt on the mower. Fasten the lift rod in position with the hair pin cotter. See figure 2.0-6.

1 - Lift Rod 2 - Eye Bolt