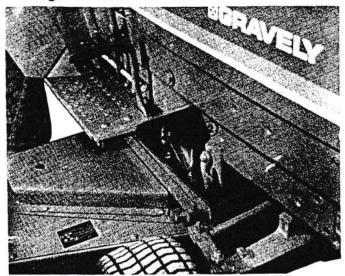

# 6.4 HOW TO ADJUST THE TENSION OF THE BELT

- Remove the right side and the left side belt covers.
- Hold the adjusting nut and turn the jam nut counterclockwise. See figure 6.0-2 for the right side. See figure 6.0-3 for the left side.

- 1 Adjusting Nut
- 2 Jam Nut
- 3 Spring
- 4 Bracket
- 5 Adjusting Rod

Figure 6.0-2

- 1 Adjusting Nut
- 2 Jam Nut
- 3 Spring
- 4 Bracket
- 5 Adjusting Rod

Figure 6.0-3

- 3. Turn the adjusting nut clockwise until there is a gap of .010" to .015" (.25 mm to .38 mm) between the coils of the spring.
- 4. Hold the adjusting nut and tighten the jam nut against the adjusting nut.