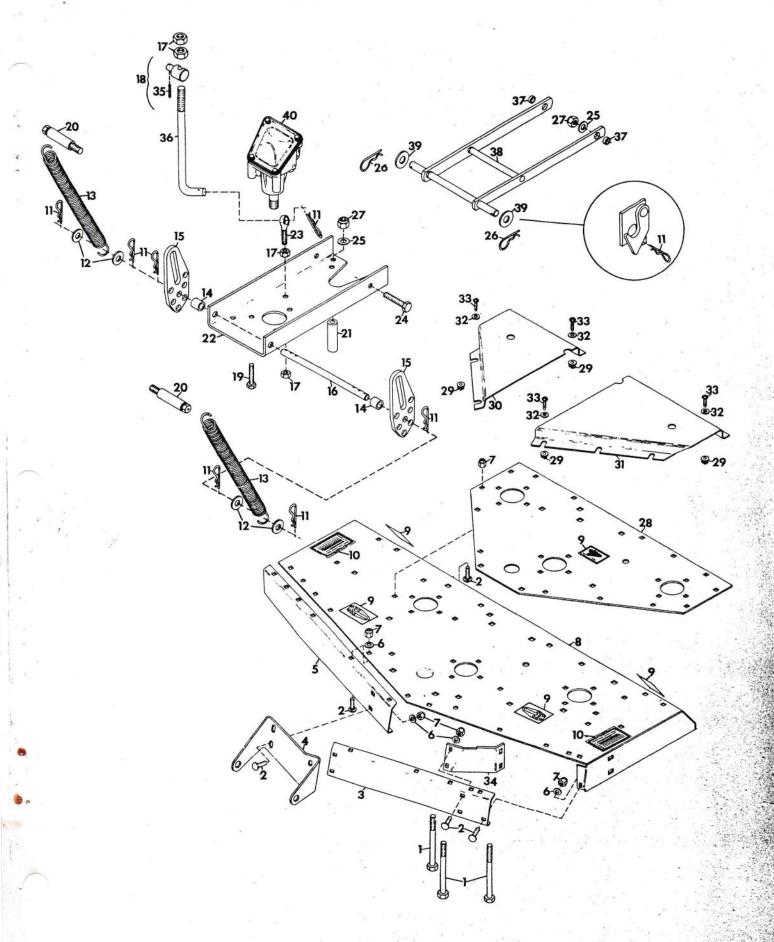

Bolt 3/8-16 x 1.000 RD HD SQ NK
     65
              120915
                                Bolt, 3/8-16 x 1.375 RD HD SQ NK
              126406
     66
                          12
     67
              191759
                                Elbow Adaptor 90 Deg. 1/8-27 NPT
              144117
                                Elbow, Street 1/8-27
     68
               31357
                                Nipple, Pipe 1/8-27 x 5.50
     69
     70
              144067
                                Coupling, Pipe 1/8-27
                                Support, Spring
               31345
     71
                                Support, Spring
     72
               31346
               120384
                                Washer, Lock 1/2 Spring
```



| item No | o. Part No.