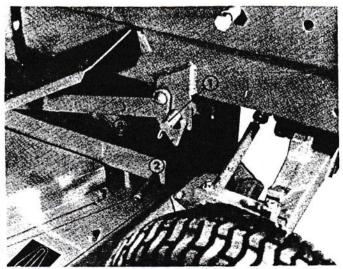

- 4. Adjust all four gauge wheels to the same position as indicated by the decals on the mower deck. The gauge wheels on the front of the mower must be .5 inch (1.27 cm) above the ground.
- Remove the spring from the latch pin. Remove the hair pin cotters, spring and washers from the support plate rod. See figure 4.0-2.

- 1 Support Plate Rod
- 2 Leveling Plate

Figure 4.0-2

- Remove the leveling plate from the support plate rod. Install the leveling plate on the support rod using the adjusting hole that has the same number as the gauge wheels as indicated by the decals on the mower deck.
- 7. Install the hair pin cotters, the spring and the washers that were removed in step 5. Put the end of the spring on the latch pin.