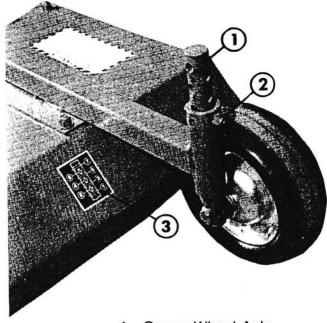

#### 4.0 HOW TO ADJUST THE CUTTING HEIGHT

 Use the attachment lift on the tractor to raise the mower. Stop the engine. 2. Remove the bolt from the gauge wheel axle. See figure 4.0-1.

- 1 Gauge Wheel Axle
- 2 Bolt
- 3 Decal

Figure 4.0-1

NOTE: Each hole in the gauge wheel axle will raise or lower the cutting height 1/2" (1.27 cm). The hole that has the number "1", as indicated by the decal on the mower deck, is the lowest adjustment. The hole that has the number "7" is the highest adjustment.