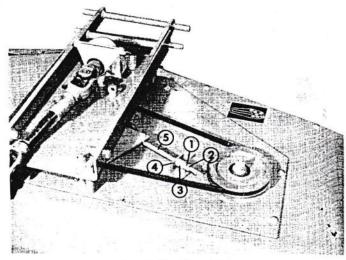

### 6.5 HOW TO REPLACE THE BELT

- 1. Remove the mower from the tractor as shown in section 3.0.
- Remove the right side and the left side belt covers.
- 3. Remove the gear housing support.
- 4. Remove the jam nut, the adjusting nut and the spring from the adjusting rods. See figure 6.0-2 and figure 6.0-3.
- 5. Push the adjusting rods through the brackets.
- 6. Remove the old belts.
- 7. Install the new belts as shown in figure 6.0-4 or the belt diagram on the mower deck.

Figure 6.0-4

- 8. Put the adjusting rods through the brackets. Install the spring and the nuts on the adjusting rods.
- 9. Install the gear housing support.

NOTE: When installing the gear housing support, make sure the belt is around the drive pulley.