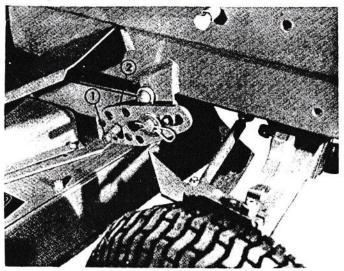

8. Put the attachment lift on the tractor in the lowest position. Put the end of the lift rod in the eye bolt on the mower. Fasten the lift rod in position with the hair pin cotter. See figure 2.0-6.

1 - Lift Rod 2 - Eye Bolt

Figure 2.0-6

 Open the equipment latches on the tractor. Put the pivot arm in position in the equipment latches. Close the equipment latches and install the small hair pin cotters. See figure 2.0-7.

- 1 Pivot Arm
- 2 Equipment Latch
- 3 Hair Pin Cotter