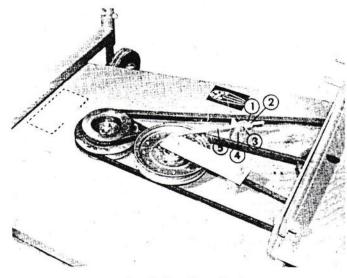

### 6.5 HOW TO REPLACE THE BELT

- 1. Remove the mower from the tractor as shown in section 3.0.
- Remove the right side and the left side belt covers.
- 3. Remove the gear housing support.
- 4. Remove the jam nut, the adjusting nut and the spring from the adjusting rods. See figure 6.0-2 and figure 6.0-3.
- 5. Push the adjusting rods through the brackets.
- 6. Remove the old belts.
- 7. Install the new belts as shown in figure 6.0-4 or the belt diagram on the mower deck.

Figure 6.0-4

- 8. Put the adjusting rods through the brackets. Install the spring and the nuts on the adjusting rods.
- 9. Install the gear housing support.

NOTE: When installing the gear housing support, make sure the belt is around the drive pulley.