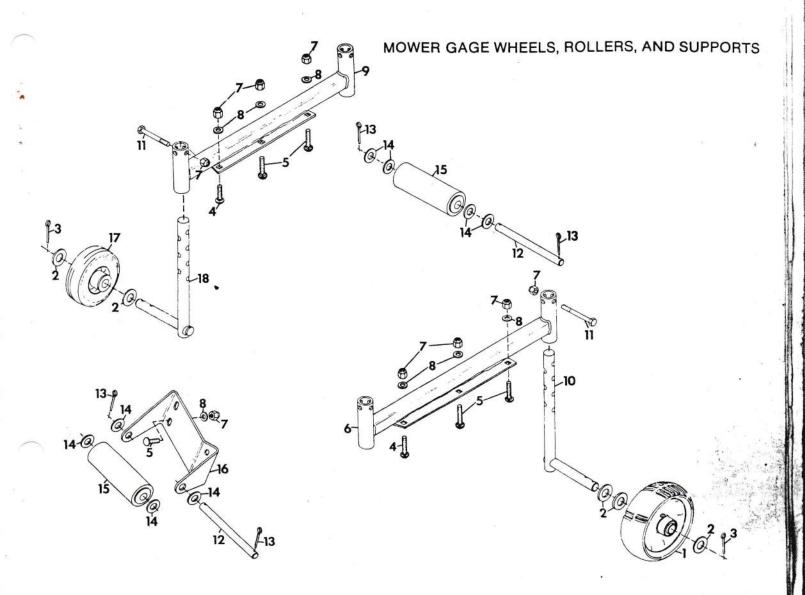

### 8.0, ILLUSTRATED PARTS AND PARTS LISTS

| Item No. | Part No. | Qty. | Description                      |
|----------|----------|------|----------------------------------|
| 1        | 31386    | 2    | Gage Wheel 8.250                 |
| 2        | 423315   | 10   | Washer Flat .813 x 1.375 x .100  |
| 3        | 137204   | 4    | Pin, Cotter; 1/8 x 1.500         |
| 4        | 120915   | 4    | Bolt 3/8-16 x 1.000 RD HD SQ NK  |
| 5        | 126390   | 12   | Bolt 3/8-16 x .875 RD HD SQ NK   |
| 6        | 31632    | 1    | Support Left                     |
| 7        | 456004   | 20   | Nut, Lock; 3/8-16                |
| 8        | 120394   | 16   | Washer, Flat .406 x .812 x .065  |
| 9        | 31633    | 1    | Support Right                    |
| 10       | 31347    | 2    | Axle for 8.250 Gage Wheel        |
| 11       | 180130   | 4    | Bolt, Hex 3/8-16 x 2.000         |
| 12       | 24795    | 2    | Shaft, Center Roller             |
| 13       | 120123   | 4    | Pin, Cotter 1/8 x 1.250          |
| 14       | 131016   | 8    | Washer, Flat .656 x 1.312 x .095 |
| 15       | 31390    | 2    | Roller, Gage                     |
| 16       | 31353    | 1    | Bracket, Roller Front            |
| 17       | 11386    | 2    | Gage Wheel 6.000                 |
| 18       | 31350    | 2    | Axle for 6.000 Gage Wheel        |