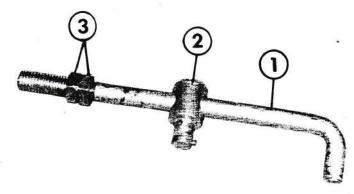

# 2.0 HOW TO CONNECT THE MOWER TO THE TRACTOR

1. Assemble the lift rod as shown in figure 2.0-1.

1 - Lift Rod

2 - Lift Pivot

3 - Jam Nuts

Figure 2.0-1

 Lower the attachment lift on the tractor. Hold the lift rod so the end that has the bend is up. Put the lift pivot in the second hole of the attachment lift and rotate the lift rod so the end that has the bend is down. See figure 2.0-2.