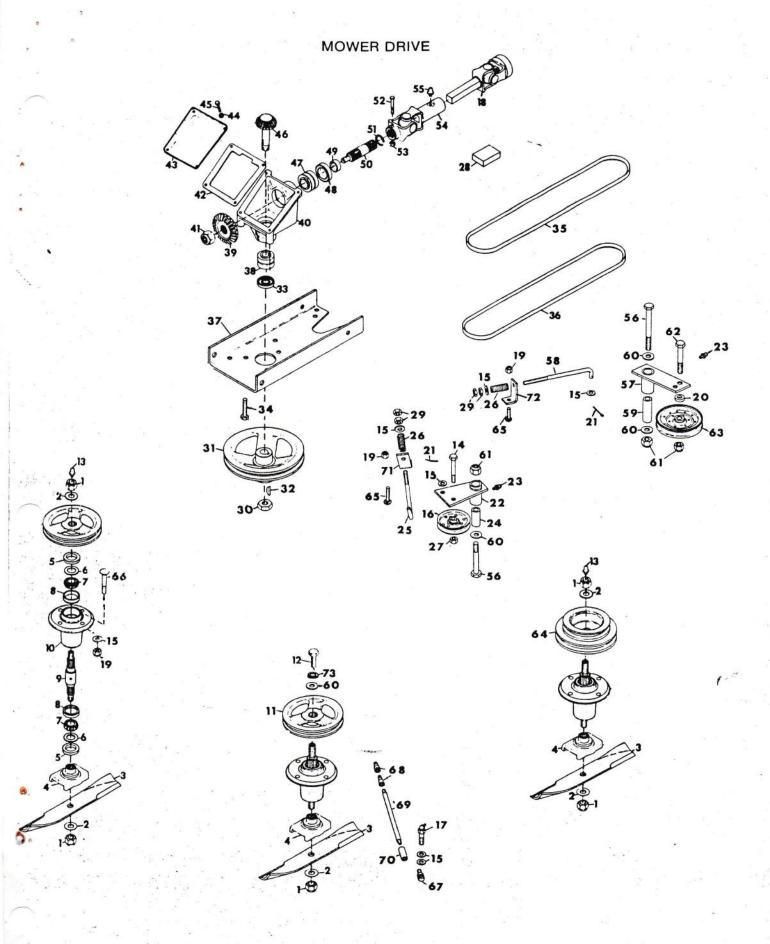

```
Item No. Part No.
                       Qty.
                              Description
            418692
                        5
                              Nut, Lock 5/8-11
            131016
                              Washer, Flat .656 x 1.312 x .095
   2
                        3
                              Blade
             25124
   3
                              Cradle, Blade
             23026
                        3
             21211
                              Seal, Steel
   5
             20743
                              Washer, Flat; .975 x 1.970 x .030
   6
                              Cone, Roller Bearing
              9246
              9245
                              Cup, Roller Bearing
   8
                              Shaft, Left and Right Spindles
             21216
   9
                              Shaft, Center Spindle
             31356
             21215
                              Housing, Left and Right Spindles
   10
                               Housing, Center Spindle
             21218
                        2
                               Pulley
             31359
   11
                               Bolt, Special
   12
             22065
                               Fitting, Lube 1/8 NPT
            411010
   13
                              Washer, Flat .406 x .812 x .065 0 6 6 4 3 7 300
             180128
   14
   15
             120394
                        18
             21060
                               Sheave, Idler
   16
                               Fitting, Lube 65 Deg. NPT
   17
            273351
                               Universal Shaft, Male
   18
             31389
   19
             456004
                               Nut, Lock; 3/8-16
             31368
                               Spacer
   20
                               Pin, Cotter .062 x 1.000
             179252
   21
             31364
                               Weldment, Idler Pivot
              14406
                               Fitting, Lube; 1/4-28 NPT
   23
             31367
                               Spacer
   24
                               Rod, Idler
   25
              21112
   26
              11779
                               Spring
                               Nut, Lock 3/8-16
             413534
   27
                               Kit, Repair Universal Shaft, Male
   28
              24560
              31828
                               Kit, Repair Universal Shaft, Female
             120369
                               Nut, Hex; 3/8-24 V
   29
             451539
                               Nut Jam 3/4-10 Hex Heavy ~
   30
    31
              31382
                               Pulley, Gearbox
    32
             431787
                               Key, Woodruff 3/16 x 5/8 No. 61
              14645
                               Seal, Oil
    33
                               Bolt, Hex; 1/2-13 x 1.000
             180173
    34
    35
              31369
                               Belt, A Section
                               Belt, B Section
              31383
    36
                               Plate, Support
    37
              31373
                               Bearing, Taper Roller .750
              14644
    38
              19607
                               Gear, Bevel
    39
                               Housing, Gear
    40
              14636
    41
             456007
                               Nut, Lock; 3/4-10
               11231
                               Gasket, Gear Housing
    42
                               Cover, Gear Housing
              10982
    43
             120380
                               Washer, Lock 1/4 Spring
    44
                               Bolt, Hex 1/4-20 x .50
    45
             180016
                                Pinion Gear
               19608
    46
                                Bearing, Taper Roller 1.000
               14640
    47
    48
               14646
                                Seal, Oil
    49
               14641
                                Spacer
    50
               31412
                                Shaft
                                Ring, Retaining; 1.000 Shaft
    51
               14642
                                Bolt Hex 1/4-20 x 2.250
    52
             180046
             419454
                                Nut, Lock 1/4-20
    53
                                Universal Shaft, Female
              31388
    54
             411027
                                Fitting, Lube 1/4-28
    55
    56
              180192
                                Bolt Hex 1/2-13 x 3.500 .
                                Weldment, Idler Pivot
    57
               31360
                                Rod, Idler
    58
               21111
    59
               31363
                                Spacer
                                Washer, Flat .500 x 1.250 x .083 •
    60
              120389
                                Nut, Lock; 1/2-13
              435507
    61
                                Bolt Hex 1/2-13 x 2.000
     62
              180181
     63
               22063
                                Pulley, Flat Idler
               31358
                                Double Pulley
     64
                                Bolt 3/8-16 x 1.000 RD HD SQ NK
     65
              120915
                                Bolt, 3/8-16 x 1.375 RD HD SQ NK
              126406
     66
                          12
     67
              191759
                                Elbow Adaptor 90 Deg. 1/8-27 NPT
              144117
                                Elbow, Street 1/8-27
     68
               31357
                                Nipple, Pipe 1/8-27 x 5.50
     69
     70
              144067
                                Coupling, Pipe 1/8-27
                                Support, Spring
               31345
     71
                                Support, Spring
     72
               31346
               120384
                                Washer, Lock 1/2 Spring
```