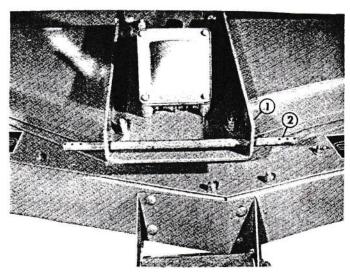

- 1 Plate Support Rod
- 2 Hair Pin Cotter
- 3 Pivot Arm
- 4 Leveling Plate
- 5 Washer
- 6 Hair Pin Cotter

Figure 2.0-8

- 12. Install a small hair pin cotter in the plate support rod. Install a washer and a large hair pin cotter in the pivot arm.
- Install a hair pin cotter in the support plate rod next to the levelng plate. Put a washer, the spring, and another washer on the rod. Install another hair pin cotter. See figure 2.0-9.

- 1 Hair Pin Cotter
- 2 Washers
- 3 Spring
- 4 Latch Pin

Figure 2.0-9

- 14. Put the other end of the spring on the latch pin.
- Repeat steps 11 through 14 for the other side.