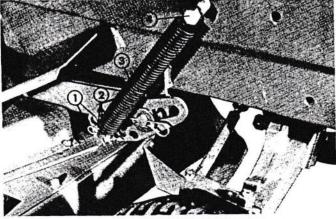

- 1 Plate Support Rod
- 2 Hair Pin Cotter
- 3 Pivot Arm
- 4 Leveling Plate
- 5 Washer
- 6 Hair Pin Cotter

Figure 2.0-8

- 12. Install a small hair pin cotter in the plate support rod. Install a washer and a large hair pin cotter in the pivot arm.
- Install a hair pin cotter in the support plate rod next to the levelng plate. Put a washer, the spring, and another washer on the rod. Install another hair pin cotter. See figure 2.0-9.

- 1 Hair Pin Cotter
- 2 Washers
- 3 Spring
- 4 Latch Pin

Figure 2.0-9

- 14. Put the other end of the spring on the latch pin.
- Repeat steps 11 through 14 for the other side.