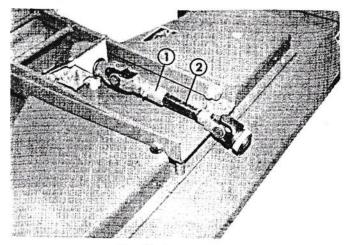

Figure 2.0-6

 Open the equipment latches on the tractor. Put the pivot arm in position in the equipment latches. Close the equipment latches and install the small hair pin cotters. See figure 2.0-7.

- 1 Pivot Arm
- 2 Equipment Latch
- 3 Hair Pin Cotter

Figure 2.0-7

- Use the attachmet lift on the tractor to raise the mower.
- 11. Put a spacer on the support plate rod. Then put the leveling plate on the pivot arm and the support plate rod. See figure 2.0-8.