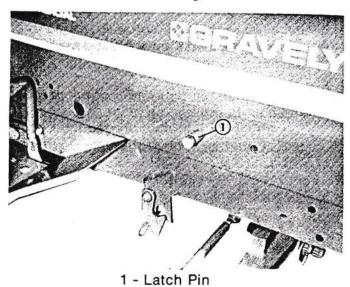

- 1 Tube
- 2 Square Shaft

Figure 2.0-3

4. Install the latch pin on each side of the tractor as shown in figure 2.0-4.

Figure 2.0-4

5. Put the support plate rod through the holes in the support plate. See figure 2.0-5.

- 1 Support Plate
- 2 Support Plate Rod

Figure 2.0-5

- Put the tractor in position with the front wheels of the tractor against the back of the mower. Put the direction control and the gear selector in the "NEUTRAL" position. Get assistance and roll the front of the tractor over the mower deck.
- 7. Put multi-purpose grease on the PTO shaft of the tractor. Pull the locking collar on the universal joint towards the universal joint and hold it. If the universal joint has the locking collar that twists, twist the locking collar in the direction of the arrows and hold it. Slide the locking collar half-way on the PTO shaft and release the locking collar. Push the locking collar on the PTO shaft until it locks in position.